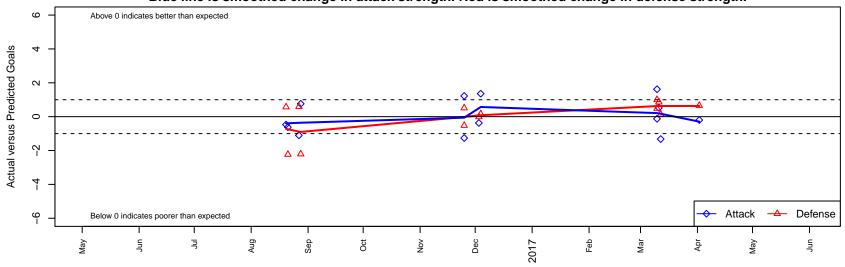

## **South Los Angeles United Academy B99** Dots are actual minus expected GF (blue circles) and GA (red triangles). Blue line is smoothed change in attack strength. Red is smoothed change in defense strength.