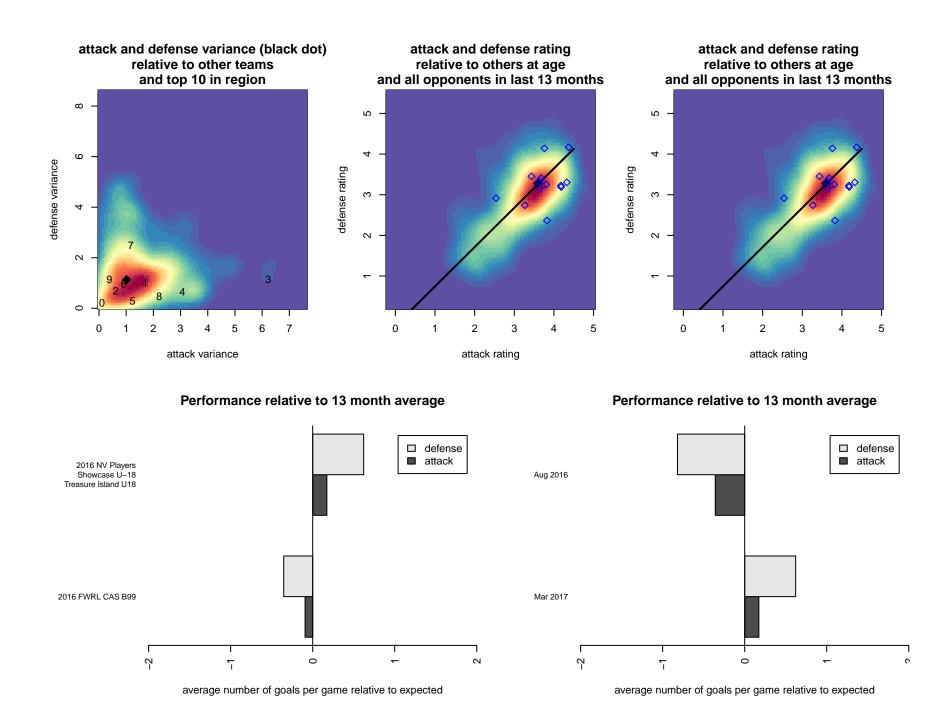

## **South Los Angeles United Academy B99**

Los Angeles, CAS B99 total strength=1792 attack=36.36 defense=26.55

alt names used: South LA United Academy Premier SOUTH LA UNITEDSOUTH BAY UNITED PRE 2016 LV Thanksgiving Classic LVTC U18 Gold SOUTH LA UNITED: SOUTH BAY UNITED PR 2016 NV Players Showcase U-18 Treasure Isla

Venues played: 2016 FWRL CAS B99