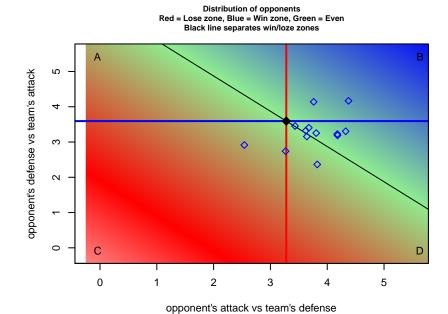

olot. A=Neither has attack advantage, B=Opponent has both attack and defense advantage, C=Opponent has both attack and defense disadvantage, D=Both have

| te   | home                                 |   | away                                 |   | venue                                    | pred.home | pred.a |
|------|--------------------------------------|---|--------------------------------------|---|------------------------------------------|-----------|--------|
| 4-02 | Oxnard PAL B99                       | 2 | South Los Angeles United Academy B99 | 1 | 2016 FWRL CAS B99                        | 2.66      | 1.2    |
| 3–12 | FC Pride Elite Red B99               | 1 | South Los Angeles United Academy B99 | 1 | 2016 NV Players Showcase U-18 Treasure I | 1.14      | 2.3    |
| 3–11 | South Los Angeles United Academy B99 | 2 | Midwest United Royal B99             | 2 | 2016 NV Players Showcase U-18 Treasure I | 1.48      | 2.8    |
| 3–10 | FC Dallas White B99                  | 1 | South Los Angeles United Academy B99 | 5 | 2016 NV Players Showcase U-18 Treasure I | 2.00      | 3.3    |
| 3–10 | South Los Angeles United Academy B99 | 1 | Diablo FC B99                        | 1 | 2016 NV Players Showcase U-18 Treasure I | 1.13      | 1.4    |
| 2-04 | FC Golden State B99                  | 2 | South Los Angeles United Academy B99 | 2 | 2016 FWRL CAS B99                        | 2.16      | 0.6    |
| 2-03 | Legends FC B99                       | 2 | South Los Angeles United Academy B99 | 1 | 2016 FWRL CAS B99                        | 1.99      | 1.3    |
| 1–25 | South Los Angeles United Academy B99 | 3 | La Roca Futbol Club B99              | 1 | 2016 LV Thanksgiving Classic LVTC U18 Go | 1.78      | 0.4    |
| 1–25 | South Los Angeles United Academy B99 | 0 | Eastside FC Red B99                  | 1 | 2016 LV Thanksgiving Classic LVTC U18 Go | 1.26      | 1.5    |
| 8-28 | LA Premier B99                       | 6 | South Los Angeles United Academy B99 | 2 | 2016 FWRL CAS B99                        | 3.79      | 1.2    |
| 8-27 | South Los Angeles United Academy B99 | 0 | Del Mar Sharks White B99             | 1 | 2016 FWRL CAS B99                        | 1.11      | 1.5    |
| 8-21 | South Los Angeles United Academy B99 | 0 | West Coast FC B99                    | 6 | 2016 FWRL CAS B99                        | 0.62      | 3.7    |
| 8-20 | South Los Angeles United Academy B99 | 1 | Albion SC Academy B99                | 1 | 2016 FWRL CAS B99                        | 1.47      | 1.5    |